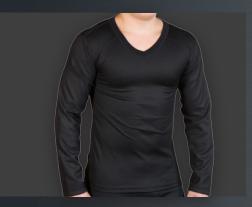

# Functional T-Shirt with cut resistant sleeves. Pleasant wearing comfort with additional protection of upper arm and forearm

- √ Designed for wearing under body armor
- ✓ Certified according to DIN 13997
- √ Cut resistance 7J at 240g/m²
- √ Colors: black, white, blue
- √ Sizes: XS 3XL