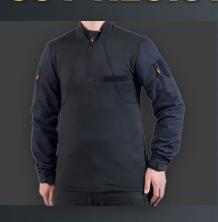

#### Shirt with cut resistant insert

- ✓ Integrated cut protection in arm- and shoulder area
- ✓ Cut resistance according to DIN 13997 is minimum 30 N (Cut level 5 is up to 21 N)
- √ Nomex® knitted fabric for pleasant wearing comfort
- **✓** Sleeves made of durable Nomex<sup>®</sup> woven fabric
- ✓ Reinforced non slip elbow pads, Adjustable cuffs
- √ Colors: Black , Sizes: XS 3XL